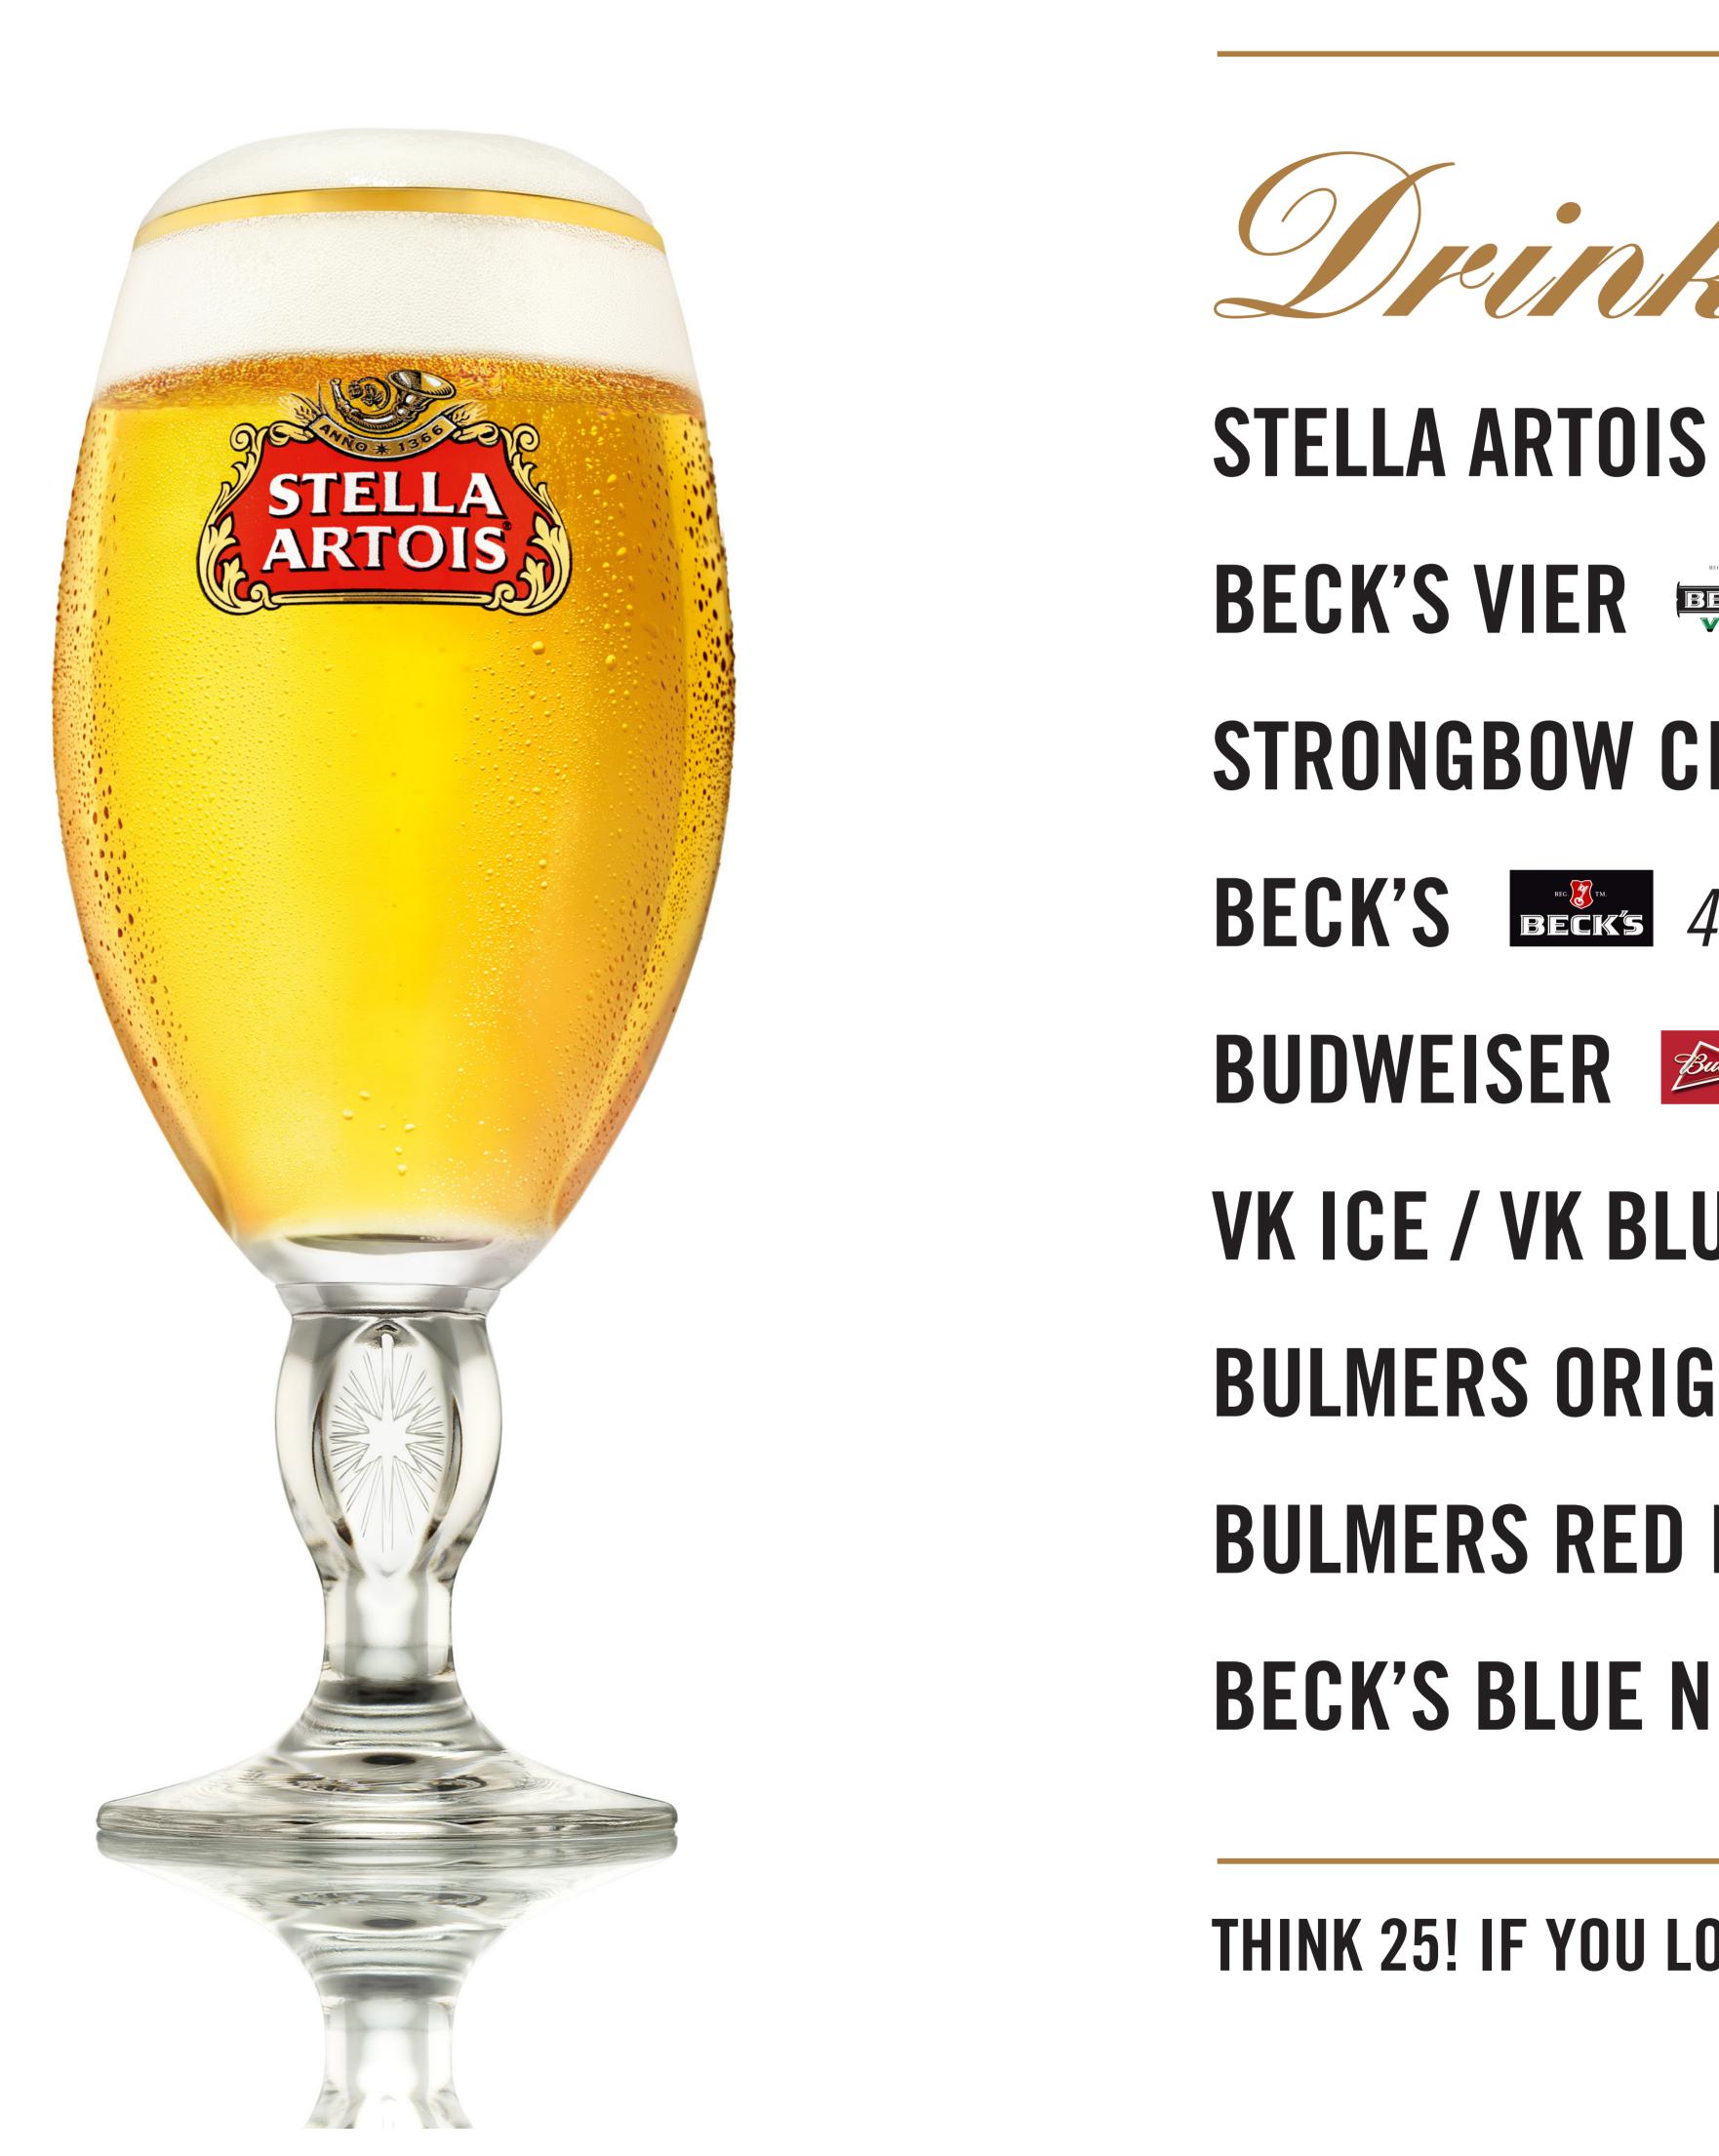

PUNKi

**STELLA ARTOIS** *4.8% ABV* BECK'S VIER EECKS 4.0% ABV

**STRONGBOW CIDER** 4.5% ABV

BECK'S BECKS 4.8% ABV

BUDWEISER 4.3% ABV

**VK ICE / VK BLUE** 4.0% ABV

BULMERS ORIGINAL BULMERS 4.5% ABV

**BULMERS RED BERRIES AND LIME** 4.5% ABV

**BECK'S BLUE NON ALCOHOLIC** 

THINK 25! IF YOU LOOK UNDER THE AGE OF 25 – YOU WILL BE ASKED FOR ID!

| Half Pint | 2.90 | Pint  | 5.50        |
|-----------|------|-------|-------------|
| Half Pint | 2.70 | Pint  | <b>5.20</b> |
| Half Pint | 2.70 | Pint  | <b>5.20</b> |
|           |      | 330ml | <b>4.90</b> |
|           |      | 330ml | <b>4.90</b> |
|           |      | 275ml | 5.10        |
|           |      | 330ml | <b>4.90</b> |
| V         |      | 330ml | <b>4.90</b> |
|           |      | 275ml | <b>4.50</b> |
|           |      |       |             |