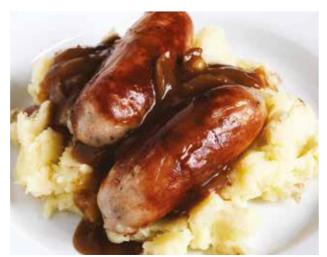

#### SOLO **CLASSIC MEAL** + 2 regular sides or 1 large side **CLASSIC PIE** £7.50 £5.00 **SKINNY PIE** £4.00 £6.50 SAUSAGES & MASH 2 sausages with large mash £6.50 1/4 ROTISSERIE CHICKEN £5.00 £7.50 1/2 ROTISSERIE CHICKEN £9.50 £7.00 **SAUSAGE ROLL** £2.50 £5.00 MACARONI CHEESE (v) £5.00 £7.50 JACKET POTATOES Please see full menu