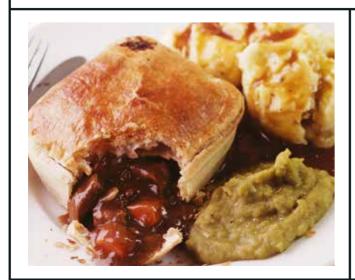

# **CLASSIC PIES**

£5.00

Steak & Guinness
Steak & cheese
Steak & mushroom
Steak & kidney
Lamb & rosemary
Chicken & mushroom
Chicken & bacon
Spinach, goats cheese & sweet potato (v)
Cheese & onion (v)

# **SKINNY PIES**

No pastry base 50% less fat! £4.00

Steak & Guinness (276 kcal)
Chicken & mushroom (396 kcal)
Spinach, goats cheese &

sweet potato (v) (412 kcal)