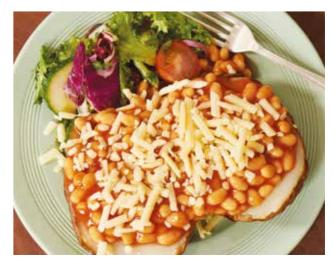

# **JACKET POTATOES**

### **SLOW BAKED TO PERFECTION**

Plain with butter (v) £4.00
Sour cream (v) £5.00
Grated cheddar cheese (v) £5.00
Coleslaw (v) £5.00
Heinz beans (v) £5.00
Heinz beans & cheese (v) £6.00
Coleslaw & cheese (v) £6.00
Tuna sweetcorn £6.00
Coronation chicken £6.00
Prawn cocktail £6.50
Chilli beef £6.50
Square chicken curry £6.50