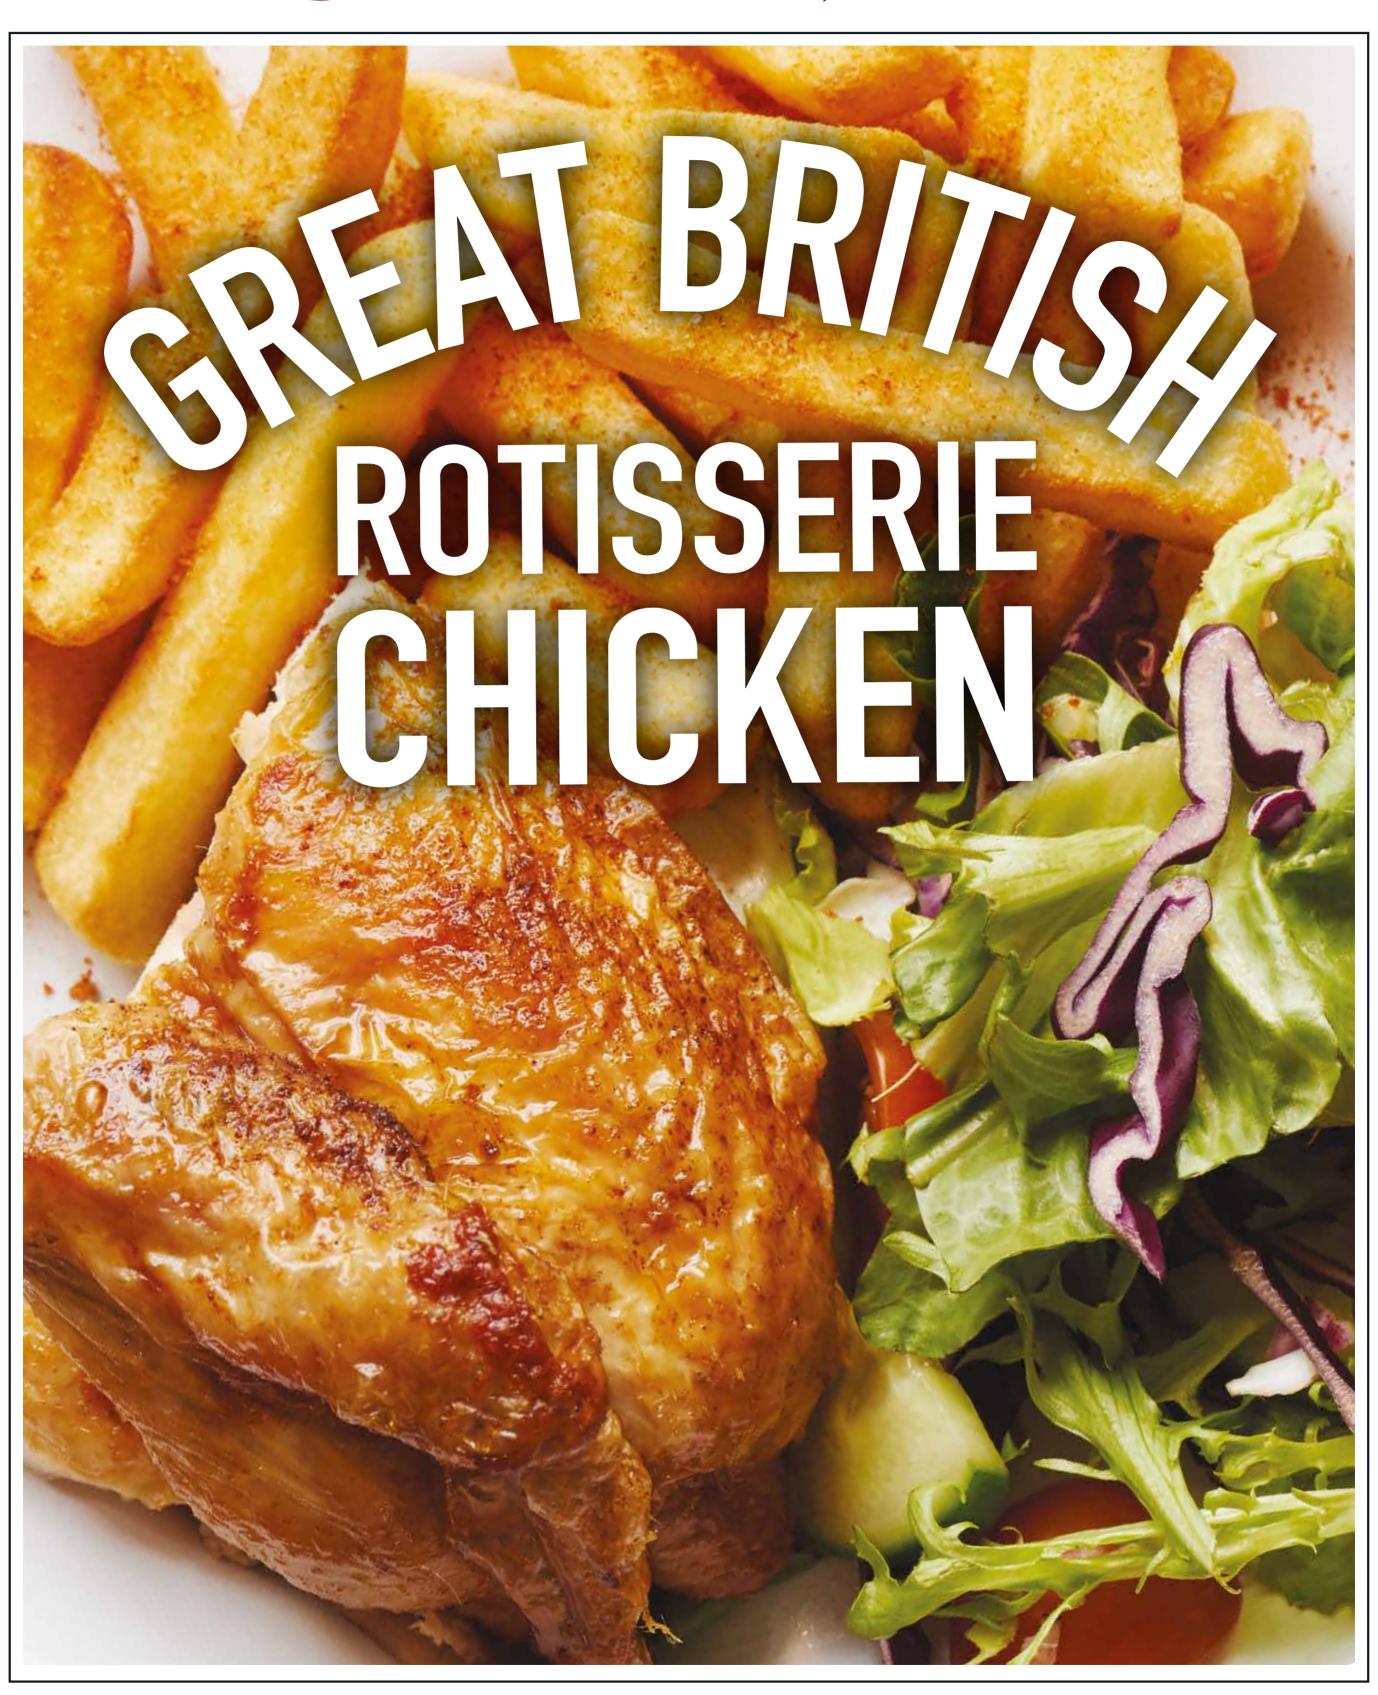

#### SOLO **CLASSIC MEAL** + 2 regular sides or 1 large side **CLASSIC PIE** £7.50 £5.00 **SKINNY PIE** £4.00 £6.50 SAUSAGES & MASH 2 sausages with large mash £6.50 1/4 ROTISSERIE CHICKEN £5.00 £7.50 1/2 ROTISSERIE CHICKEN £9.50 £7.00 **SAUSAGE ROLL** £2.50 £5.00 MACARONI CHEESE (v) £5.00 £7.50 JACKET POTATOES Please see full menu