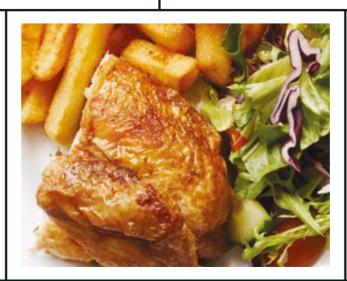

#### SOLO **CLASSIC MEAL** + 2 regular sides or 1 large side **CLASSIC PIE** £7.50 £5.00 **SKINNY PIE** £4.00 £6.50 SAUSAGES & MASH 2 sausages with large mash £6.50 1/4 ROTISSERIE CHICKEN £5.00 £7.50 1/2 ROTISSERIE CHICKEN £9.50 £7.00 **SAUSAGE ROLL** £2.50 £5.00 MACARONI CHEESE (v) £5.00 £7.50 JACKET POTATOES Please see full menu