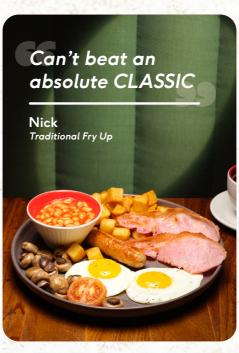

#### Traditional Fry Up 7.20

Sausage, bacon, fried eggs, tomato, mushrooms, baked beans and crispy cubed potatoes (880 kcal)

Veggie Fry Up 7.20 Fried eggs, mushrooms, tomato, baked beans, potato tots, smashed avocado and brown toast (698 kcal) Make it vegan by swapping your eggs for scrambled tofu (720 kcal) Add vegan sausage for 1.60 (+105 kcal) va