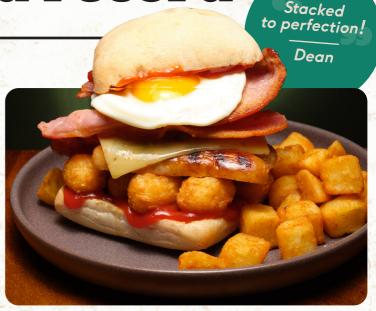

#### **Breakfast Stacker 8.40**

Ciabatta filled with sausages, bacon, potato tots, cheese, fried egg and ketchup. Served with crispy cubed potatoes (1467 kcal)