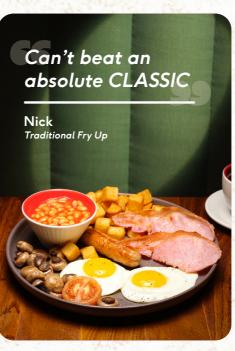

#### Traditional Fry Up 7.20

Sausage, bacon, fried eggs, tomato, mushrooms, baked beans and crispy cubed potatoes (880 kcal)

Veggie Fry Up 7.20 Fried eggs, mushrooms, tomato, baked beans, potato tots, smashed avocado and brown toast (698 kcal) Make it vegan by swapping your eggs for scrambled tofu (720 kcal) Add vegan sausage for 1.60 (+105 kcal) va