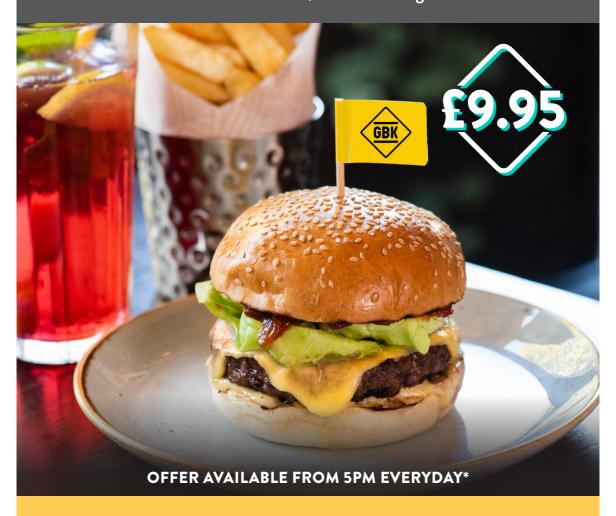

# Rounder Rounder

**CLASSIC BURGER, SMALL SIDE & A FRESH & FIZZY** 

Choose from beef, chicken or vegan

**GOURMET BURGER KITCHEN** 

#### **CLASSIC BEEF**

6oz beef, house mayo, relish, salad. Add garlic mayo or GBK BBQ sauce for £1

### **CLASSIC CHEESE**

6oz beef, house mayo, relish, salad. Choose from: mature Cheddar, smoked Applewood® or American

\*Offer available daily from 5pm. Not valid in conjunction with any other offer, set menu or reward on the GBK app. All our beef burgers are cooked medium unless specifically requested otherwise. Burgers cooked medium rare carry a higher risk of food poisoning. Unlike a steak, a burger needs to be cooked through to reduce that risk. The Food Standards Agency recommends that children, pregnant women and anyone with a weaker immune system have their burgers well done. We use lots of different ingredients in our kitchens so cannot guarantee that our food is completely free of any allergens. If you require allergy information, please ask one of our team. We change our recipes from time to time, so please check regularly.