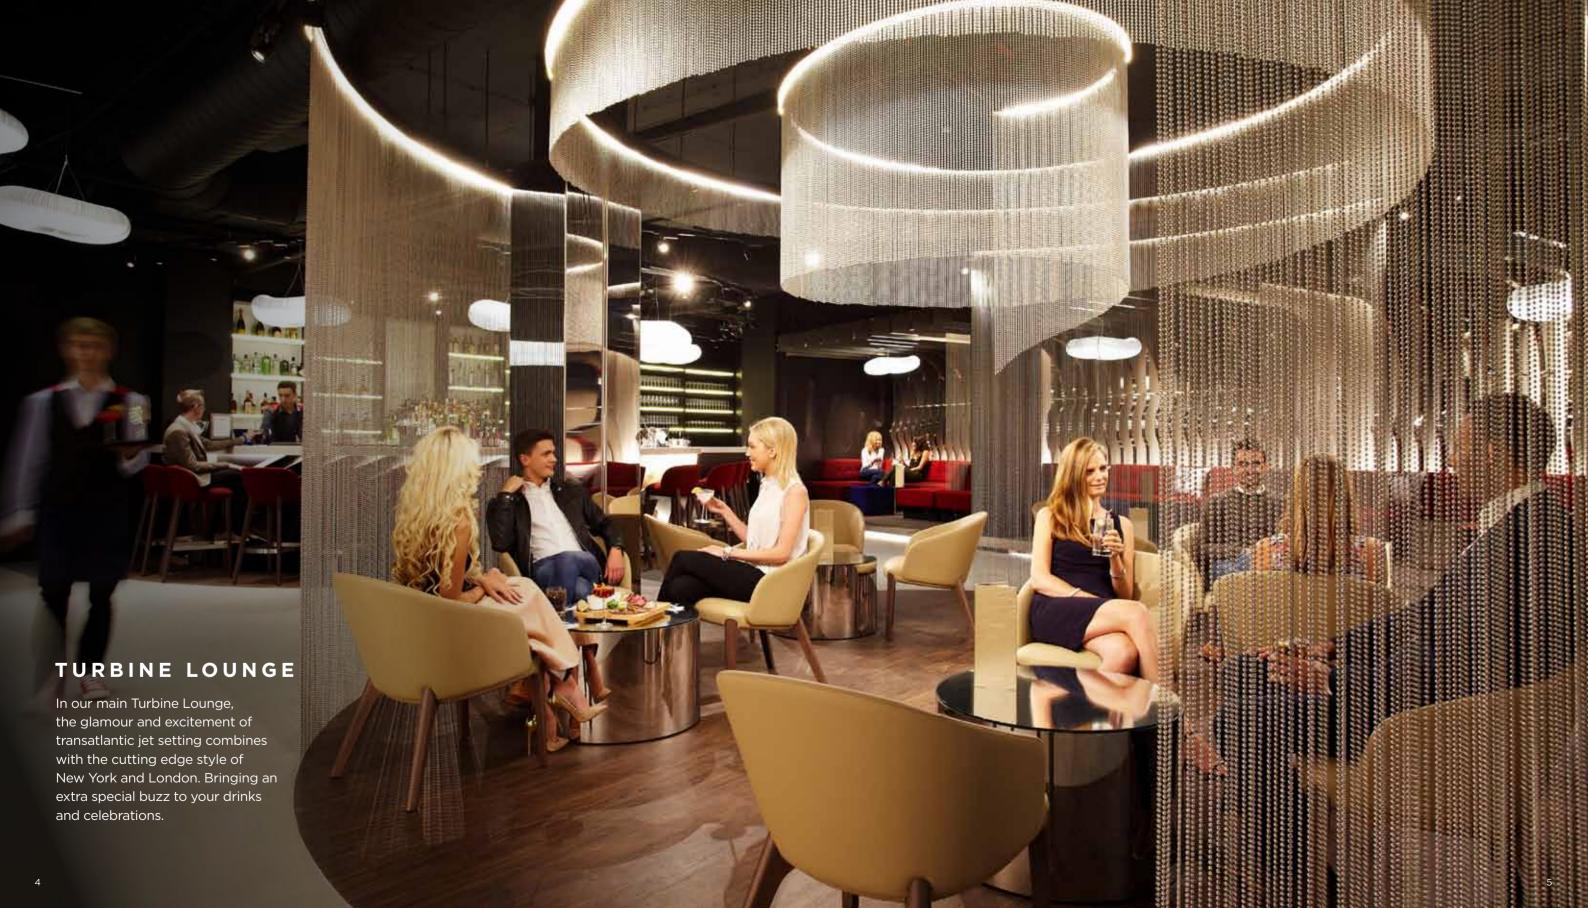

### LOUNGE BAR

## 

NY-LON Lounge Bar is open to everyone from Tuesday to Sunday\* from 4pm until late. Whether you're hosting an intimate pre or post-gig get together, a champagne reception, a business meeting, an exclusive party or an exclusive VIP event, NY-LON can accommodate up to 300 guests.

NY-LON offers the truly unique combination of a relaxing, uplifting environment and first class service.

It's all made possible by the partnership between Virgin Atlantic and Delta Air Lines®.

Inspired by transatlantic flights connecting New York and London, NY-LON lets you enjoy these two great cities in one stylish space at The O2.