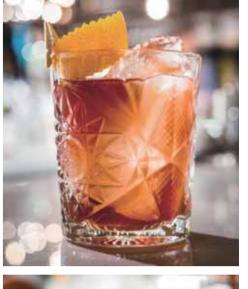

# 

The NY-LON menu is inspired by these iconic cities, with New York style cured meats and London plates like the Billingsgate fish pie.

The drinks menu features a unique collection of cocktails created by NY-LON's head mixologist and features twists on classic cocktails such as the Manhattan, Whiskey Sour and Tom Collins.

These are served alongside an innovative range of aviation themed cocktails including the Transatlantic, Flying Lady, Maiden Voyager and Atlanta.