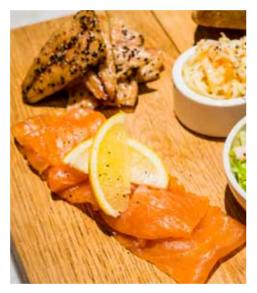

# 

The NY-LON menu is inspired by these iconic cities, with New York style cured meats and London plates like the Billingsgate fish pie.

The drinks menu features a unique collection of cocktails created by NY-LON's head mixologist and features twists on classic cocktails such as the Manhattan, Whiskey Sour and Tom Collins.