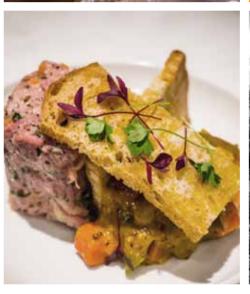

# 

The NY-LON menu is inspired by these iconic cities, with New York style cured meats and London plates like the Billingsgate fish pie.

The drinks menu features a unique collection of cocktails created by NY-LON's head mixologist and features twists on classic cocktails such as the Manhattan, Whiskey Sour and Tom Collins.