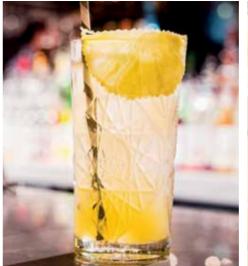

# 

The NY-LON menu is inspired by these iconic cities, with New York style cured meats and London plates like the Billingsgate fish pie.

The drinks menu features a unique collection of cocktails created by NY-LON's head mixologist and features twists on classic cocktails such as the Manhattan, Whiskey Sour and Tom Collins.

These are served alongside an innovative range of aviation themed cocktails including the Transatlantic, Flying Lady, Maiden Voyager and Atlanta.