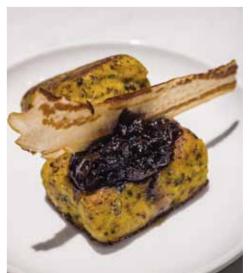

# 

The NY-LON menu is inspired by these iconic cities, with New York style cured meats and London plates like the Billingsgate fish pie.

The drinks menu features a unique collection of cocktails created by NY-LON's head mixologist and features twists on classic cocktails such as the Manhattan, Whiskey Sour and Tom Collins.