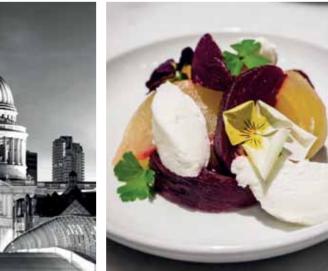

# 

The NY-LON menu is inspired by these iconic cities, with New York style cured meats and London plates like the Billingsgate fish pie.

The drinks menu features a unique collection of cocktails created by NY-LON's head mixologist and features twists on classic cocktails such as the Manhattan, Whiskey Sour and Tom Collins.