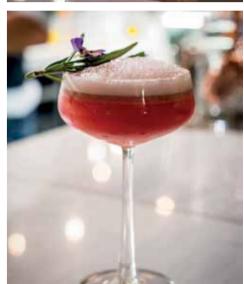

# 

The NY-LON menu is inspired by these iconic cities, with New York style cured meats and London plates like the Billingsgate fish pie.

The drinks menu features a unique collection of cocktails created by NY-LON's head mixologist and features twists on classic cocktails such as the Manhattan, Whiskey Sour and Tom Collins.

These are served alongside an innovative range of aviation themed cocktails including the Transatlantic, Flying Lady, Maiden Voyager and Atlanta.