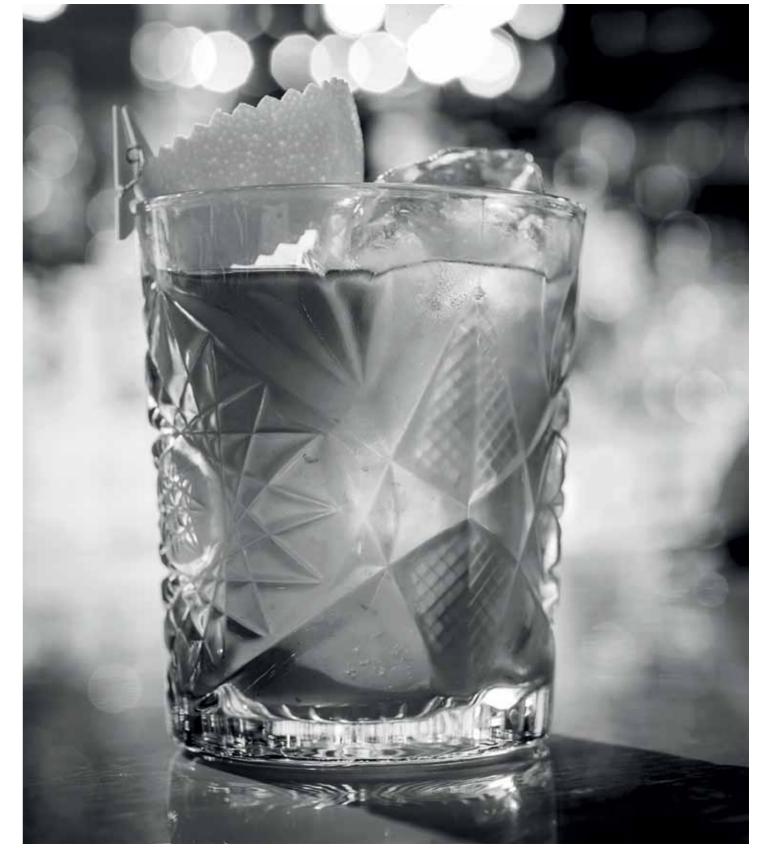

# 

The NY-LON menu is inspired by these iconic cities, with New York style cured meats and London plates like the Billingsgate fish pie.

The drinks menu features a unique collection of cocktails created by NY-LON's head mixologist and features twists on classic cocktails such as the Manhattan, Whiskey Sour and Tom Collins.

These are served alongside an innovative range of aviation themed cocktails including the Transatlantic, Flying Lady, Maiden Voyager and Atlanta.