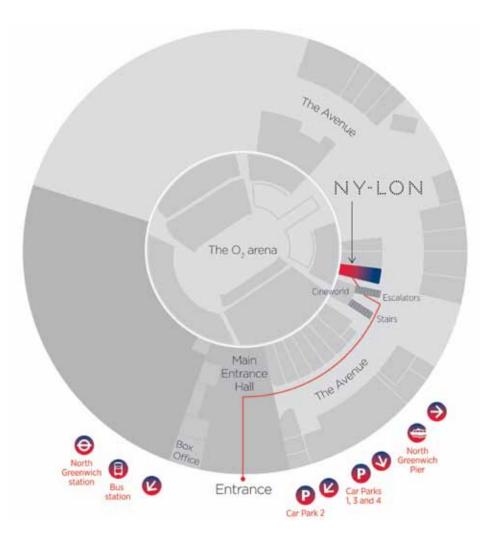

North Greenwich station is right on the doorstep and is on the Jubilee Line in zones 2 and 3.