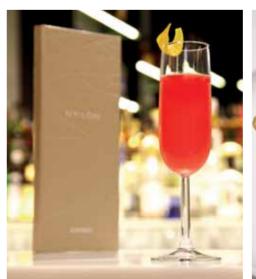

# 

The NY-LON menu is inspired by these iconic cities, with New York style cured meats and London plates like the Billingsgate fish pie.

The drinks menu features a unique collection of cocktails created by NY-LON's head mixologist and features twists on classic cocktails such as the Manhattan, Whiskey Sour and Tom Collins.

These are served alongside an innovative range of aviation themed cocktails including the Transatlantic, Flying Lady, Maiden Voyager and Atlanta.