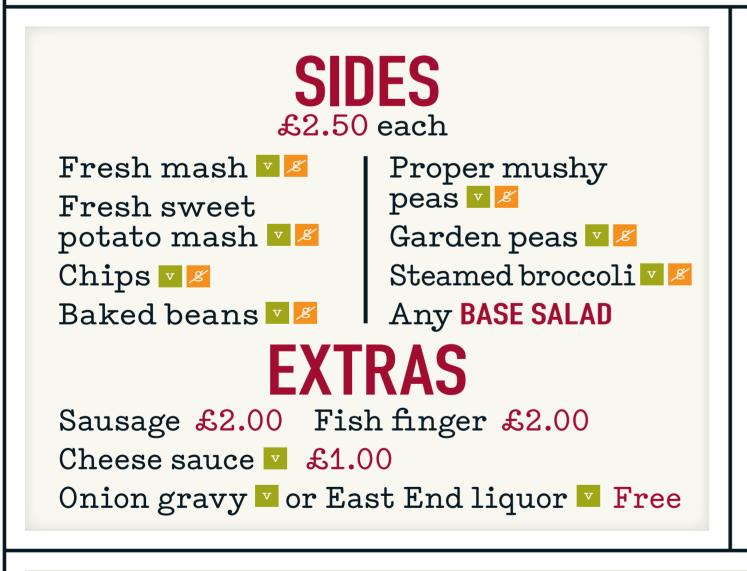

#### FIJH FINUERJ

£6.75

Add to your meal : extra side 90p or sausage £1.50!

Fish finger or Sausage with mash / chips Z and peas / beans Z